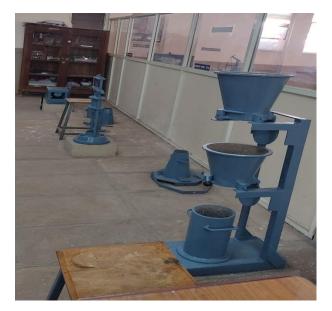

# 5. CONCRETE TECHNOLOGY LAB

# -: Major Equipment List:-

- 1- COMPRESSION TESTING MACHINE
- 2- VEE-BEE CONSISTOMETER
- 3- LOS ANGELES ABRASION TESTING MACHINE
- 4- FLOW TABLE MOTORISED
- 5- AGGREGATE IMAPCT TESTING MACHINE
- 6- REBOUND HAMMER
- 7- COMPACATION FACTOR APPARATUS