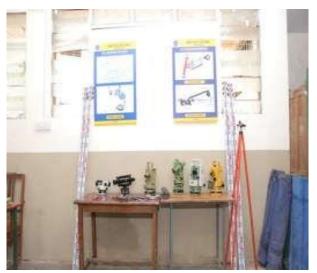

#### 4. SURVEYING LAB

## **DEPARTMENT OF CIVIL ENGINEERING (CE)**

Name of Laboratory

**SURVEYING** 

Area of Lab

66 Sq.m.

Lab In charge

MS. R. R. PATIL

Lab Assistant

# -: Major Equipment List:-

- 1- MICRO OPTIC THEODOLITE
- 2- ELECTRONIC DIGITAL THEODOLITE WITH TRIPOD
- 3- TRANSIT THEODOLITE
- 4- DIGITAL PLANIMETER
- 5- TOTAL STATION WITH ACCESSORIES
- 6- THEODOLITE
- 7- DUMPY LEVEL