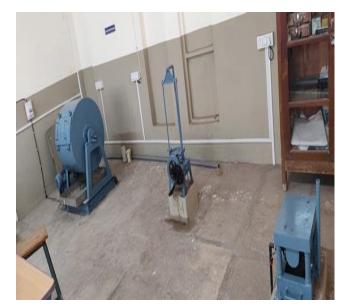

#### 2. HYDRAULICS LAB

# -: Major Equipment List:-

- 1- EXPERIMENTAL SET UP OF BERNOULLIS THEOREM
- 2- VENTUREMETER TEST APPARATUS
- 3- REYNOLDS APPARATUS
- 4- FLOW THROUGH ORIFICE & MOUTH PIECE APPARATUS
- 5- TILTING FLUME 4 M