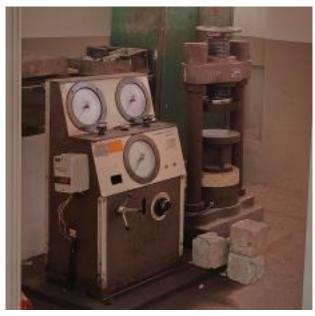

#### 3. MECHANICS OF STRUCTURE LAB

(Shri Prince Shivaji Maratha Boarding House's)

# -: Major Equipment List:-

- 1- UNIVERSAL TESTING MACHINE CAPACITY 40 T
- 2- IMPACT TESTING MACHINE
- 3- SHEAR BLOCK ACCESSORIES
- 4- TILE FLEXURE STRENGTH TESTING MACHINE