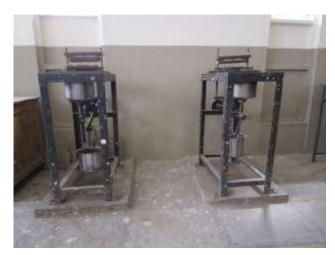

#### 2. HYDRAULICS LAB

## **DEPARTMENT OF CIVIL ENGINEERING (CE)**

Name of Laboratory

**Hydraulics** 

Area of Lab

66 Sq.m.

Lab In charge

MR. R. S. KATTI

Lab Assistant

# -: Major Equipment List:-

- 1- EXPERIMENTAL SET UP OF BERNOULLIS THEOREM
- 2- VENTUREMETER TEST APPARATUS
- 3- REYNOLDS APPARATUS
- 4- FLOW THROUGH ORIFICE & MOUTH PIECE APPARATUS
- 5- TILTING FLUME 4 M